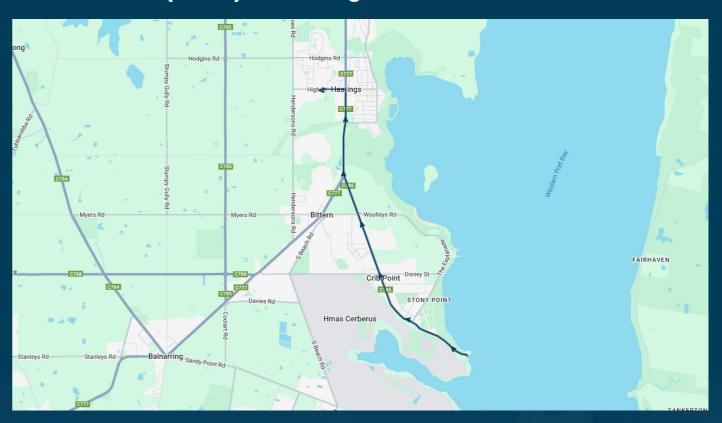

Route: 5208 (SRSC) | Morning

| Stop ID | Stop Name                        | Time  | Stop ID | Stop Name | Time |
|---------|----------------------------------|-------|---------|-----------|------|
|         | Stony Point Kiosk/Stony Point Rd | 08:15 |         |           |      |
| 55      | Fuller St/Stony Point Rd         | 08:23 |         |           |      |
|         | Oswin St/Stony Point Rd          | 08:25 |         |           |      |
| 58      | Wooleys Rd/Stony Point Rd        | 08:29 |         |           |      |
| 26      | Western Port Secondary College   | 08:34 |         |           |      |
|         |                                  |       |         |           |      |
|         |                                  |       |         |           |      |
|         |                                  |       |         |           |      |
|         |                                  |       |         |           |      |
|         |                                  |       |         |           |      |
|         |                                  |       |         |           |      |
|         |                                  |       |         |           |      |
|         |                                  |       |         |           |      |
|         |                                  |       |         |           |      |
|         |                                  |       |         |           |      |
|         |                                  |       |         |           |      |
|         |                                  |       |         |           |      |
|         |                                  |       |         |           |      |
|         |                                  |       |         |           |      |
|         |                                  |       |         |           |      |
|         |                                  |       |         |           |      |
|         |                                  |       |         |           |      |
|         |                                  |       |         |           |      |
|         |                                  |       |         |           |      |
|         |                                  |       |         |           |      |
|         |                                  |       |         |           |      |
|         |                                  |       |         |           |      |
|         |                                  |       |         |           |      |

# Western Port Secondary College

Route: 5208 (SBSC) | Morning

### **TURN DIRECTIONS**

Via Stony Point Rd, Right Frankston-Flinders Rd, Left High St, Left into Western Port Secondary College

Route: 5208 (SBSC) | Afternoon

| Stop ID    | Stop Name                        | Time  | Stop ID  | Stop Name | Time |
|------------|----------------------------------|-------|----------|-----------|------|
| 526        | Western Port Secondary College   | 15:10 |          |           |      |
| 160        | Wooleys Rd/Stony Point Rd        | 15:16 |          |           |      |
|            | Oswin St/Stony Point Rd          | 15:20 |          |           |      |
| 253        | Fuller St/Stony Point Rd         | 15:22 |          |           |      |
|            | Stony Point Kiosk/Stony Point Rd | 15:30 |          |           |      |
|            |                                  |       |          |           |      |
|            |                                  |       |          |           |      |
|            |                                  |       |          |           |      |
|            |                                  |       |          |           |      |
|            |                                  |       |          |           |      |
|            |                                  |       |          |           |      |
|            |                                  |       |          |           |      |
|            |                                  |       |          |           |      |
|            |                                  |       |          |           |      |
|            |                                  |       |          |           |      |
|            |                                  |       |          |           |      |
|            |                                  |       |          |           |      |
|            |                                  |       |          |           |      |
|            |                                  |       |          |           |      |
|            |                                  |       |          |           |      |
|            |                                  |       |          |           |      |
|            |                                  |       |          |           |      |
|            |                                  |       |          |           |      |
|            |                                  |       |          |           |      |
|            |                                  |       |          |           |      |
|            |                                  |       |          |           |      |
|            |                                  |       |          |           |      |
|            |                                  |       |          |           |      |
|            |                                  |       |          |           |      |
|            |                                  |       | F-13-024 |           |      |
| THE PERSON |                                  |       |          |           |      |