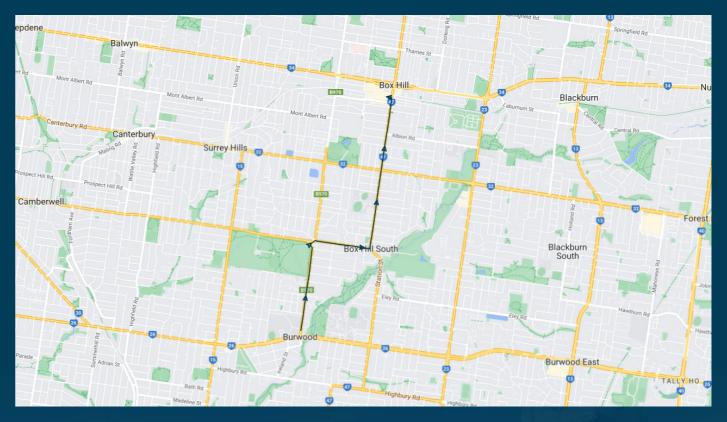

## **TURN DIRECTIONS**

Via Elgar Rd, Right Riversdale Rd, Left Station St into Box Hill Central

To view our list of live tracked services, visit www.venturabus.com.au Timetable Printed : 30 September 2024